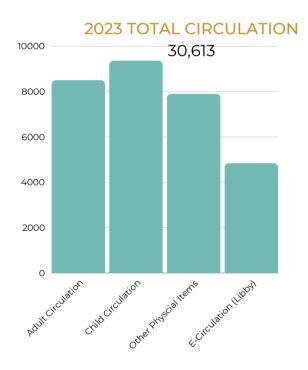

2,400 hours open to the public

19,278 visitors to the library

36,444 books on the shelves

registered summer readers

236

16 public computers 3,229 computer uses

2,332 wi-fi sessions